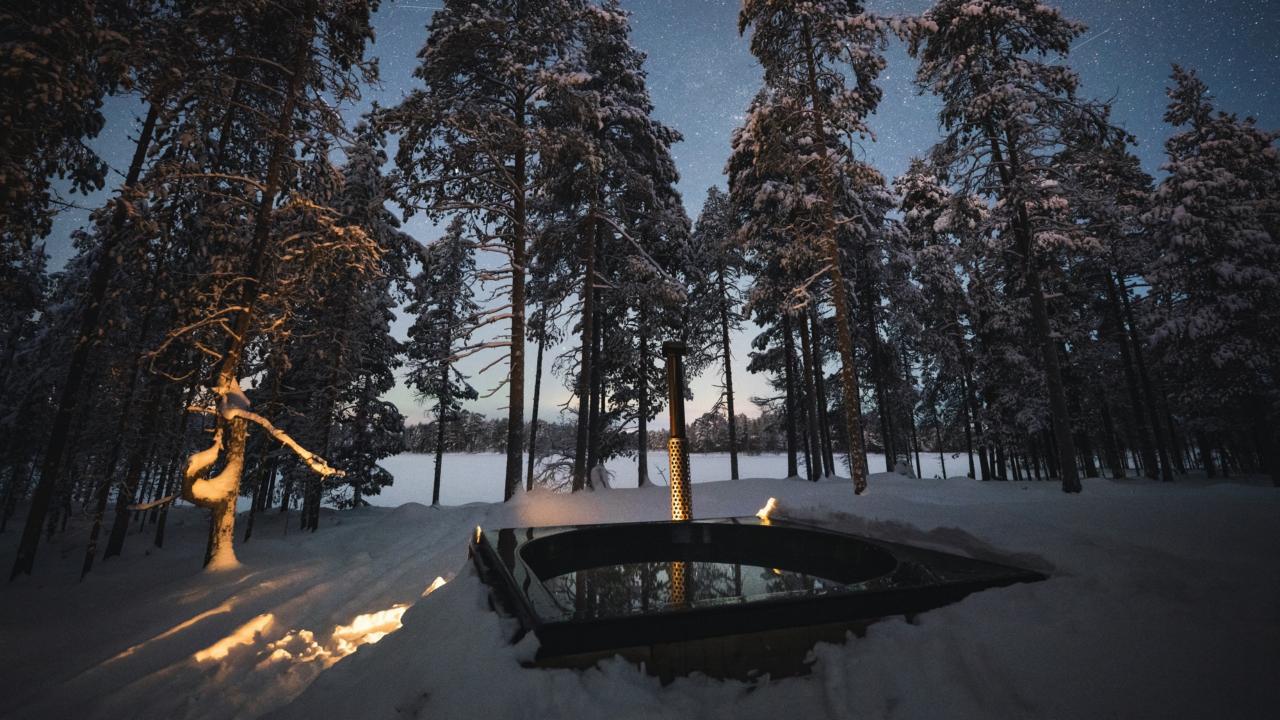

## 1. Drop Spa

Drop is an outdoor spa with a beautifully finished appearance that is ergonomic and easy to use. It offers true everyday luxury and can either be seamlessly integrated to any outdoor space, embedded in the terrace or stand alone, with stylish design cladding.

#### **DROP SPAS & FEATURES**

Drops Spas are designed and made in Finland, ensuring a first-class bathing experience. Drop Spas are crafted using state-of-the-art technology and top-quality materials, with great attention to even the smallest details. Drop Spas come in several unique models. Choose between atmospheric or massaging nozzles, all in the same in unique Drop shape.