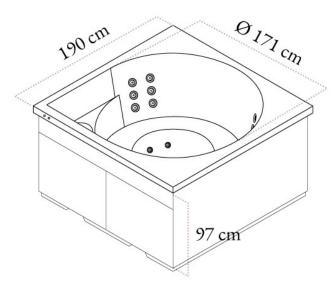

### DROP COMPACT 190 X 190 CM

Capacity: 3-4 persons Exterior Frame: 190 x 190 cm\* Diameter: 195 cm\* Height: 105 cm\* Immersion Depth: 97 cm\* Material: Acrylic Colours: White, Grey, Black, Matt Black