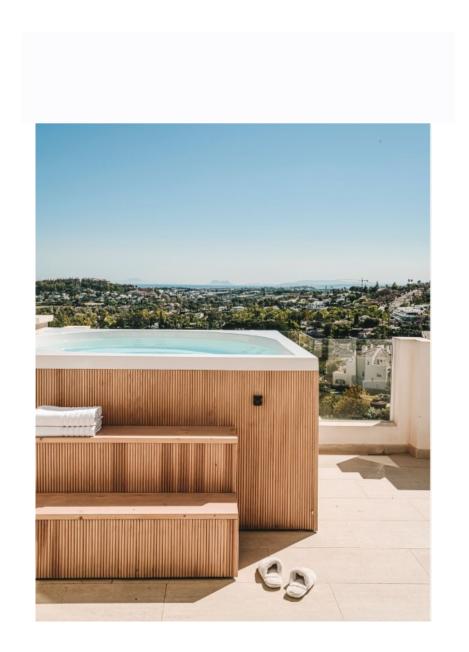

## 1. Drop Spa

Drop is an outdoor spa with a beautifully finished appearance that is ergonomic and easy to use. It offers true everyday luxury and can either be seamlessly integrated to any outdoor space, embedded in the terrace or stand alone, with stylish design cladding.

#### **DROP SPAS & FEATURES**

Drops Spas are designed and made in Finland, ensuring a first-class bathing experience. Drop Spas are crafted using state-of-the-art technology and top-quality materials, with great attention to even the smallest details. Drop Spas come in several unique models. Choose between atmospheric or massaging nozzles, all in the same in unique Drop shape.