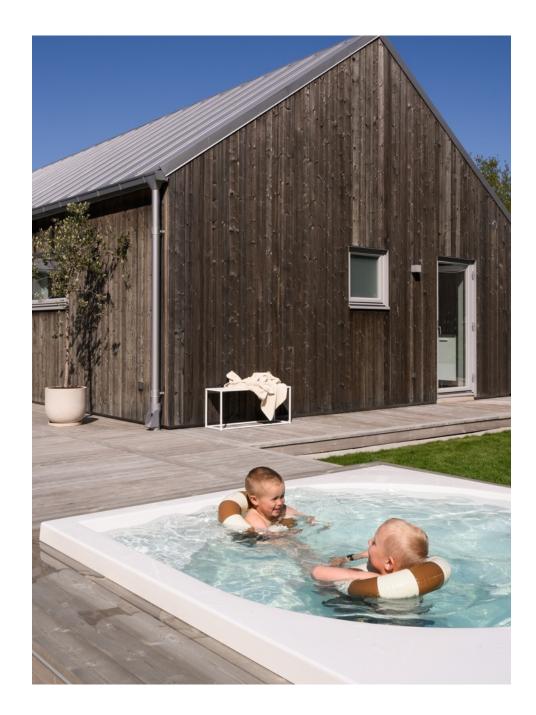

## 1. Drop Spa

Drop is an outdoor spa with a beautifully finished appearance that is ergonomic and easy to use. It offers true everyday luxury and can either be seamlessly integrated to any outdoor space, embedded in the terrace or stand alone, with stylish design cladding.

### DROP COMPACT 190 X 190 CM

Capacity: 3-4 persons Exterior Frame: 190 x 190 cm\* Diameter: 195 cm\* Height: 105 cm\* Immersion Depth: 97 cm\* Material: Acrylic Colours: White, Grey, Black, Matt Black