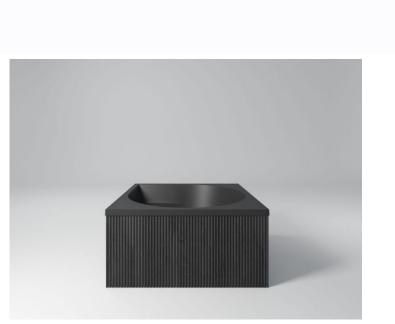

# DROP DESIGN SKIRTING

For projects with freestanding spas, Drop offers state of the art design skirting and steps.

Options are available with Accoya treated wood cladding and black timber cladding.

### D R O P S P A 2 2 0 X 2 2 0 C M

Capacity: 6-8 persons Exterior Frame: 220 x 220 cm\* Diameter: 195 cm\* Height: 105 cm\* Immersion Depth: 97 cm\* Material: Acrylic Colours: White, Grey, Black, Matt Black

### DROP COMPACT 190 X 190 CM

Capacity: 3-4 persons Exterior Frame: 190 x 190 cm\* Diameter: 195 cm\* Height: 105 cm\* Immersion Depth: 97 cm\* Material: Acrylic Colours: White, Grey, Black, Matt Black