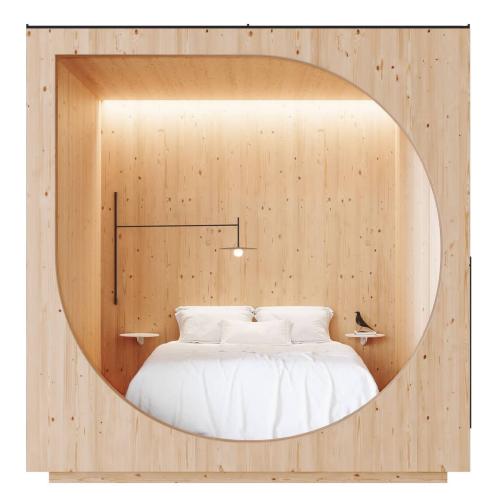

#### DROP LODGE

Naturally accompanying the Drop Sauna we came up with a stylish outdoor building, the Drop Lodge. Imagine enjoying the scenery through the distinctive drop-shaped window while lounging comfortably in a double bed or in a comfortable chair. The Drop Lodge serves various purposes, such as a guesthouse, a relaxation room, a remote workspace, or even a playhouse.

- Building material is CLT (Cross-Laminated Timber)
- Exterior walls treated with black/clear wood stain or covered with light paint
- Interior walls feature neutral wood wax, while the floor is treated with floor oil. Window wall is tinted to match the exterior walls
- Door made of CLT, a lock, a long black handle and a roller latch
- Roof covered with black bitumen and black edge plates
- Indirect lighting embedded along the back wall and ceiling with ledstripes
- Natural ventilation with inlet and exhaust
- Weight approximately 2000 kg
- Dimensions 230 x 230 x 230 cm (+ 10 cm base)
- A 10-year structural guarantee for the CLT
- Colours (outside): Black, Natural wood, White