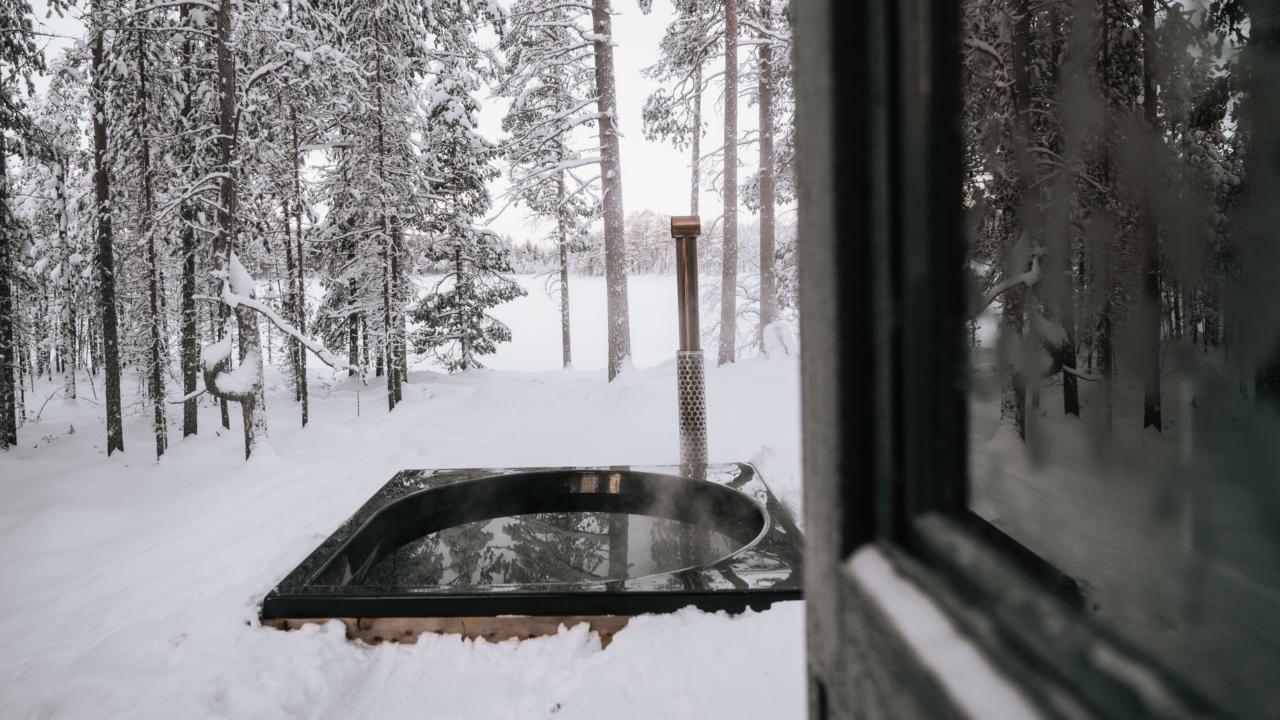

## 1. Drop Spa

Drop is an outdoor spa with a beautifully finished appearance that is ergonomic and easy to use. It offers true everyday luxury and can either be seamlessly integrated to any outdoor space, embedded in the terrace or stand alone, with stylish design cladding.

# 3. Drop Sauna & Lodge

Elevate your outdoor experience with the unparalleled beauty and sustainability of Drop Saunas and Drop Lodges, designed with genuine Finnish passion. The iconic drop shape serves as a captivating window, that frames the beautiful view.

# DROP DESIGN SKIRTING

For projects with freestanding spas, Drop offers state of the art design skirting and steps.

Options are available with Accoya treated wood cladding and black timber cladding.