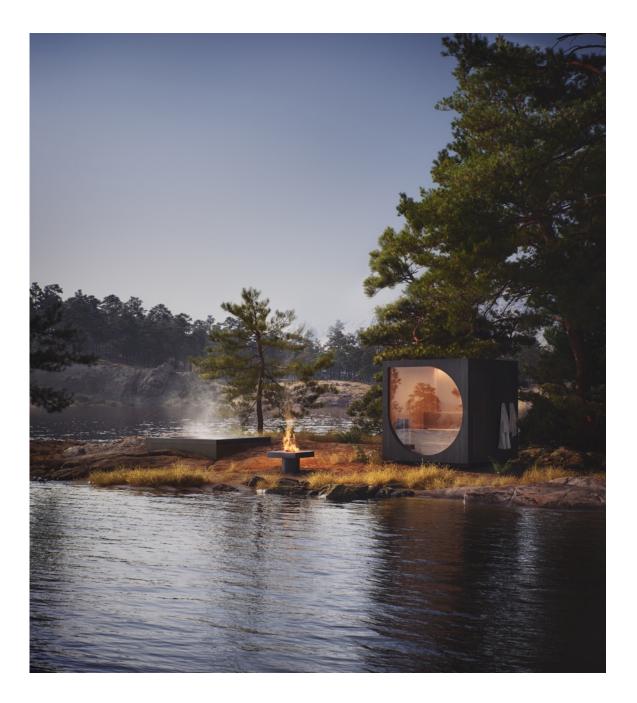

# 3. Drop Sauna & Lodge

Elevate your outdoor experience with the unparalleled beauty and sustainability of Drop Saunas and Drop Lodges, designed with genuine Finnish passion. The iconic drop shape serves as a captivating window, that frames the beautiful view.

#### DROP SAUNA

A Drop sauna is a perfect addition to both summer cottages and home patios, just like other iconic Drop products. This turnkey outdoor sauna is ready to transform your space effortlessly. All it takes is an electrician and a flat spot to set it up.

#### DROP LODGE

Naturally accompanying the Drop Sauna we came up with a stylish outdoor building, the Drop Lodge. Imagine enjoying the scenery through the distinctive drop-shaped window while lounging comfortably in a double bed or in a comfortable chair. The Drop Lodge serves various purposes, such as a guesthouse, a relaxation room, a remote workspace, or even a playhouse.