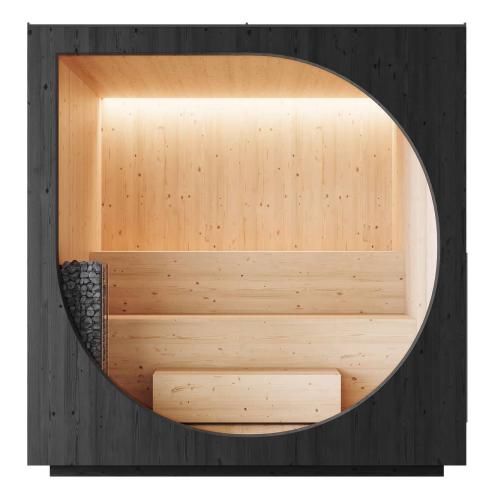

#### DROP SAUNA

A Drop sauna is a perfect addition to both summer cottages and home patios, just like other iconic Drop products. This turnkey outdoor sauna is ready to transform your space effortlessly. All it takes is an electrician and a flat spot to set it up.

- Building material is CLT (Cross-Laminated Timber)
- Exterior walls treated with black/clear wood stain or covered with light paint
- Sauna walls and benches feature neutral sauna wax, while the floor is treated with floor oil. Window wall is tinted to match the exterior walls
- Door made of CLT, a lock, a long black handle and a roller latch
- Roof covered with black bitumen and black edge plates
- Huum Cliff 9kW heater Indirect lighting embedded along the back wall and ceiling with led-stripes
- Subfloor with slope towards a floor gap, serving as a floor drain
- Natural ventilation with inlet and exhaust
- Spacious benches, accommodating up to five sauna-goers
- Weight approximately 2000 kg
- Dimensions 230 x 230 x 230 cm (+ 10 cm base)
- Guarantees: structural CLT 10 years, Electric Huum Cliff heater 5 years
- Colours (outside): Black, Natural wood, White