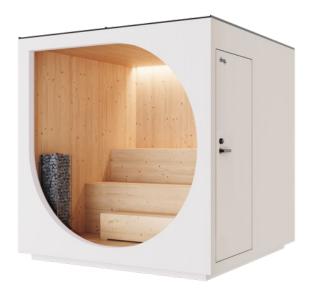

#### DROP SAUNA

A Drop sauna is a perfect addition to both summer cottages and home patios, just like other iconic Drop products. This turnkey outdoor sauna is ready to transform your space effortlessly. All it takes is an electrician and a flat spot to set it up.

- Building material is CLT (Cross-Laminated Timber)
- Exterior walls treated with black/clear wood stain or covered with light paint
- Sauna walls and benches feature neutral sauna wax, while the floor is treated with floor oil. Window wall is tinted to match the exterior walls
- Door made of CLT, a lock, a long black handle and a roller latch
- Roof covered with black bitumen and black edge plates
- Huum Cliff 9kW heater Indirect lighting embedded along the back wall and ceiling with led-stripes
- Subfloor with slope towards a floor gap, serving as a floor drain
- Natural ventilation with inlet and exhaust
- Spacious benches, accommodating up to five sauna-goers
- Weight approximately 2000 kg
- Dimensions 230 x 230 x 230 cm (+ 10 cm base)
- Guarantees: structural CLT 10 years, Electric Huum Cliff heater 5 years
- Colours (outside): Black, Natural wood, White