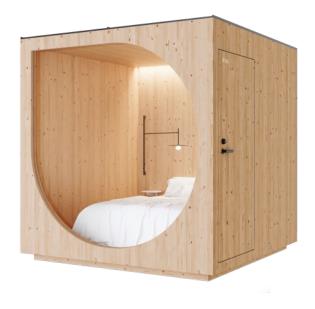

# 3. Drop Sauna & Lodge

Elevate your outdoor experience with the unparalleled beauty and sustainability of Drop Saunas and Drop Lodges, designed with genuine Finnish passion. The iconic drop shape serves as a captivating window, that frames the beautiful view.

Drop Lodge can be used according to your imagination - as a guesthouse, a relaxation room or a remote workspace.

#### DROP LODGE

Naturally accompanying the Drop Sauna we came up with a stylish outdoor building, the Drop Lodge. Imagine enjoying the scenery through the distinctive drop-shaped window while lounging comfortably in a double bed or in a comfortable chair. The Drop Lodge serves various purposes, such as a guesthouse, a relaxation room, a remote workspace, or even a playhouse.