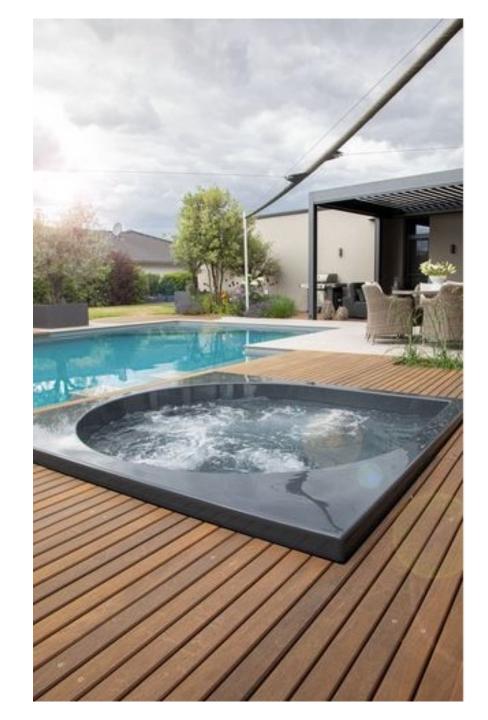

## 1. Drop Spa

Drop is an outdoor spa with a beautifully finished appearance that is ergonomic and easy to use. It offers true everyday luxury and can either be seamlessly integrated to any outdoor space, embedded in the terrace or stand alone, with stylish design cladding.

#### **DROP SPAS & FEATURES**

Drops Spas are designed and made in Finland, ensuring a first-class bathing experience. Drop Spas are crafted using state-of-the-art technology and top-quality materials, with great attention to even the smallest details. Drop Spas come in several unique models. Choose between atmospheric or massaging nozzles, all in the same in unique Drop shape.