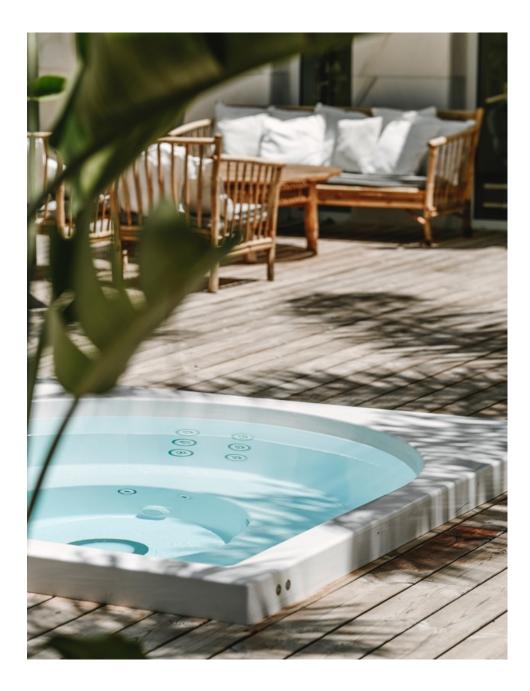

## 1. Drop Spa

Drop is an outdoor spa with a beautifully finished appearance that is ergonomic and easy to use. It offers true everyday luxury and can either be seamlessly integrated to any outdoor space, embedded in the terrace or stand alone, with stylish design cladding.

#### **DROP SPAS & FEATURES**

Drops Spas are designed and made in Finland, ensuring a first-class bathing experience. Drop Spas are crafted using state-of-the-art technology and top-quality materials, with great attention to even the smallest details. Drop Spas come in several unique models. Choose between atmospheric or massaging nozzles, all in the same in unique Drop shape.