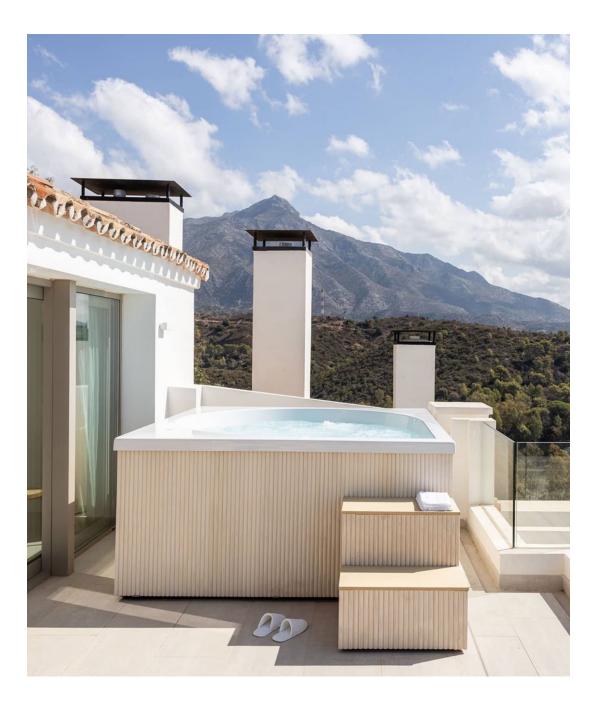

## 1. Drop Spa

Drop is an outdoor spa with a beautifully finished appearance that is ergonomic and easy to use. It offers true everyday luxury and can either be seamlessly integrated to any outdoor space, embedded in the terrace or stand alone, with stylish design cladding.

# DROP DESIGN SKIRTING

For projects with freestanding spas, Drop offers state of the art design skirting and steps.

Options are available with Accoya treated wood cladding and black timber cladding.