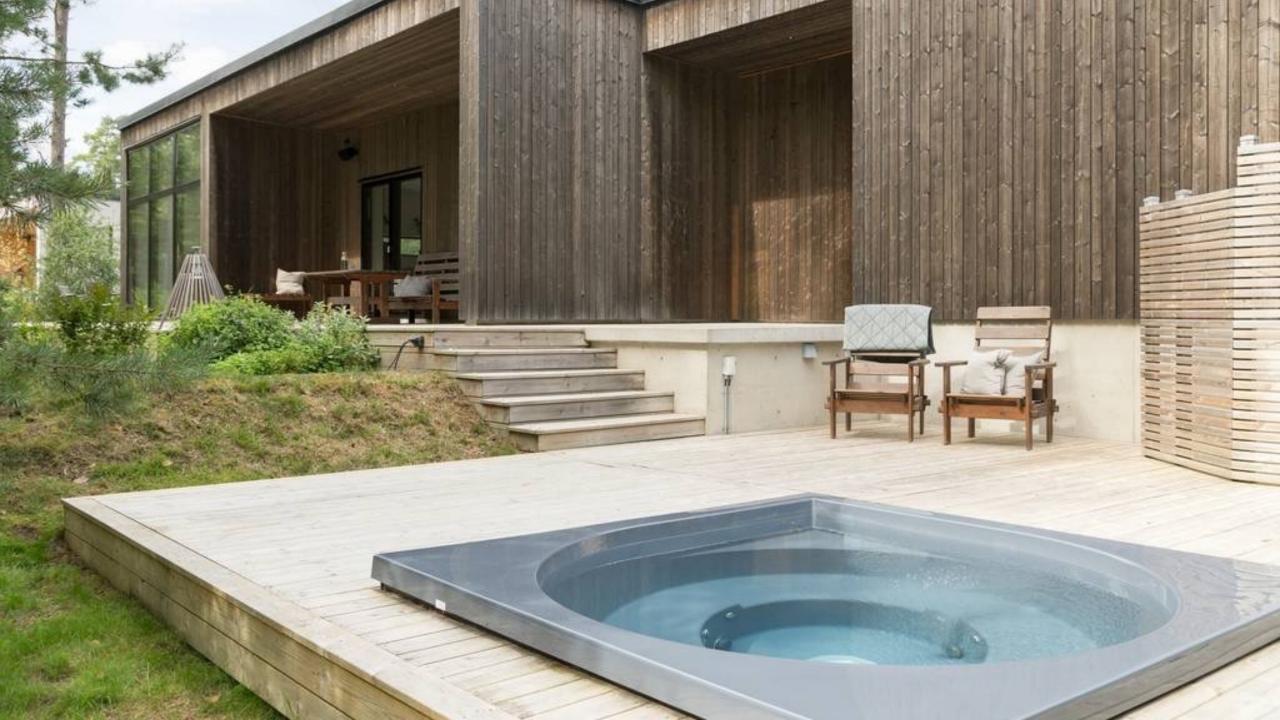

## 1. Drop Spa

Drop is an outdoor spa with a beautifully finished appearance that is ergonomic and easy to use. It offers true everyday luxury and can either be seamlessly integrated to any outdoor space, embedded in the terrace or stand alone, with stylish design cladding.

# DROP DESIGN SKIRTING

For projects with freestanding spas, Drop offers state of the art design skirting and steps.

Options are available with Accoya treated wood cladding and black timber cladding.