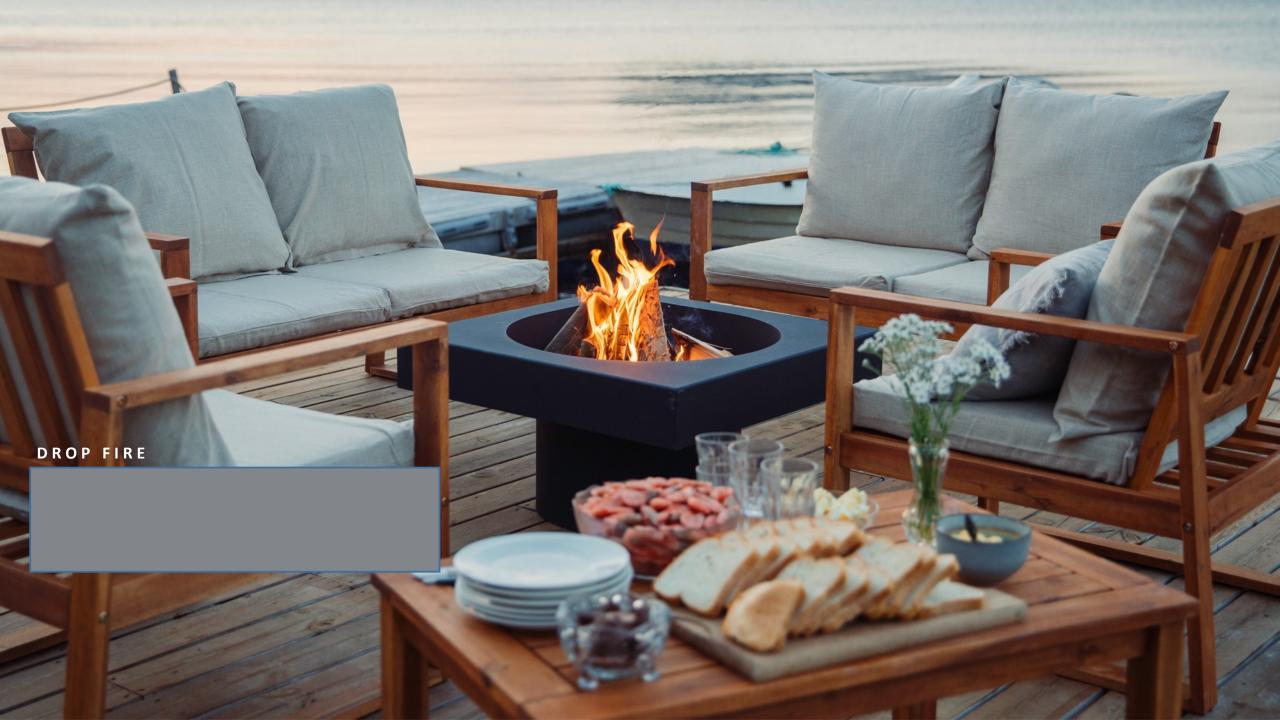

# 2. Drop Fire

This high-quality design fireplace, designed and handmade in Finland, is a true eye-catcher and an impressive design element for your patio or backyard. Drop Fire is uniquely versatile and can be used as a fireplace with wood or coal, with a separate bioethanol burner and as a table.