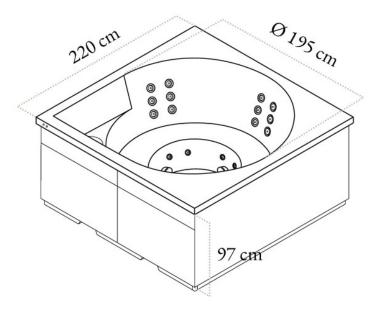

### D R O P S P A 2 2 0 X 2 2 0 C M

Capacity: 6-8 persons Exterior Frame: 220 x 220 cm\* Diameter: 195 cm\* Height: 105 cm\* Immersion Depth: 97 cm\* Material: Acrylic Colours: White, Grey, Black, Matt Black