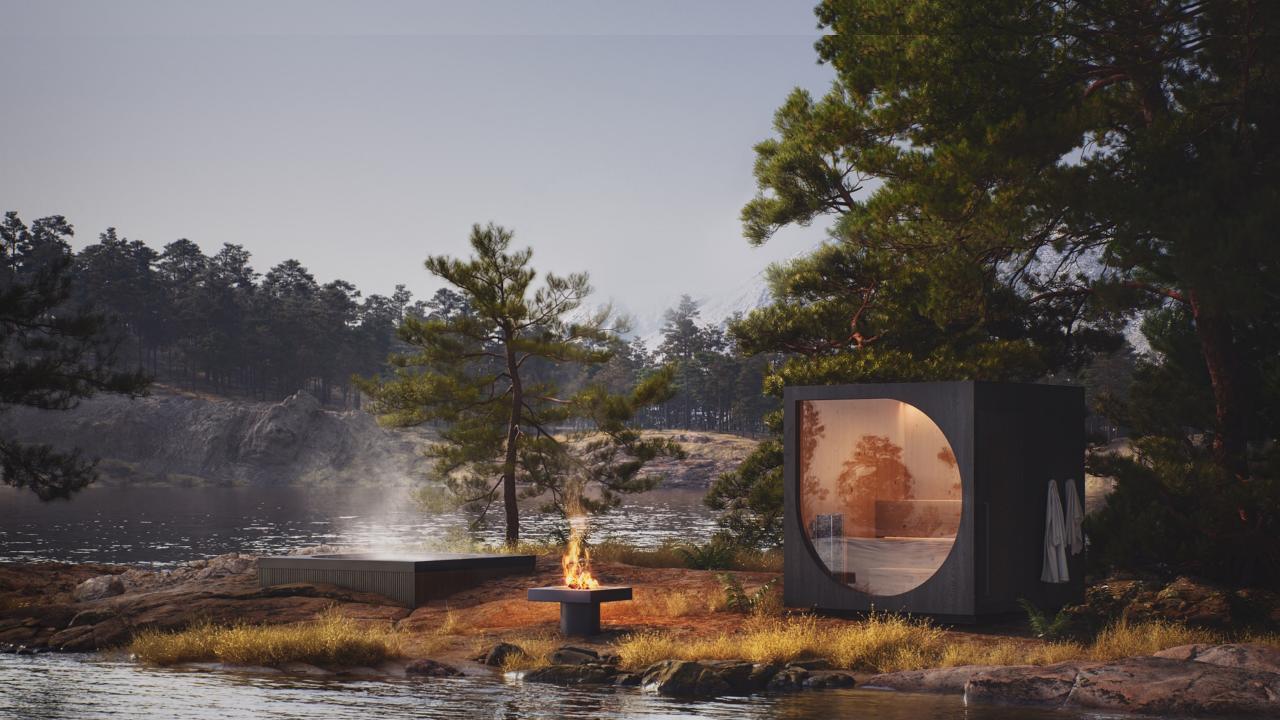

# 3. Drop Sauna & Lodge

Elevate your outdoor experience with the unparalleled beauty and sustainability of Drop Saunas and Drop Lodges, designed with genuine Finnish passion. The iconic drop shape serves as a captivating window, that frames the beautiful view.

#### DROP SAUNA

A Drop sauna is a perfect addition to both summer cottages and home patios, just like other iconic Drop products. This turnkey outdoor sauna is ready to transform your space effortlessly. All it takes is an electrician and a flat spot to set it up.

#### DROP LODGE

Naturally accompanying the Drop Sauna we came up with a stylish outdoor building, the Drop Lodge. Imagine enjoying the scenery through the distinctive drop-shaped window while lounging comfortably in a double bed or in a comfortable chair. The Drop Lodge serves various purposes, such as a guesthouse, a relaxation room, a remote workspace, or even a playhouse.