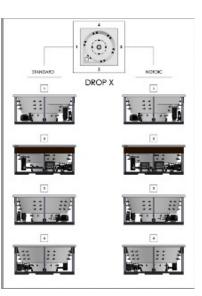

#### **DROP SPAS & FEATURES**

Drops Spas are designed and made in Finland, ensuring a first-class bathing experience. Drop Spas are crafted using state-of-the-art technology and top-quality materials, with great attention to even the smallest details. Drop Spas come in several unique models. Choose between atmospheric or massaging nozzles, all in the same in unique Drop shape.

### D R O P S P A 2 2 0 X 2 2 0 C M

Capacity: 6-8 persons Exterior Frame: 220 x 220 cm\* Diameter: 195 cm\* Height: 105 cm\* Immersion Depth: 97 cm\* Material: Acrylic Colours: White, Grey, Black, Matt Black

### DROP COMPACT 190 X 190 CM

Capacity: 3-4 persons Exterior Frame: 190 x 190 cm\* Diameter: 195 cm\* Height: 105 cm\* Immersion Depth: 97 cm\* Material: Acrylic Colours: White, Grey, Black, Matt Black