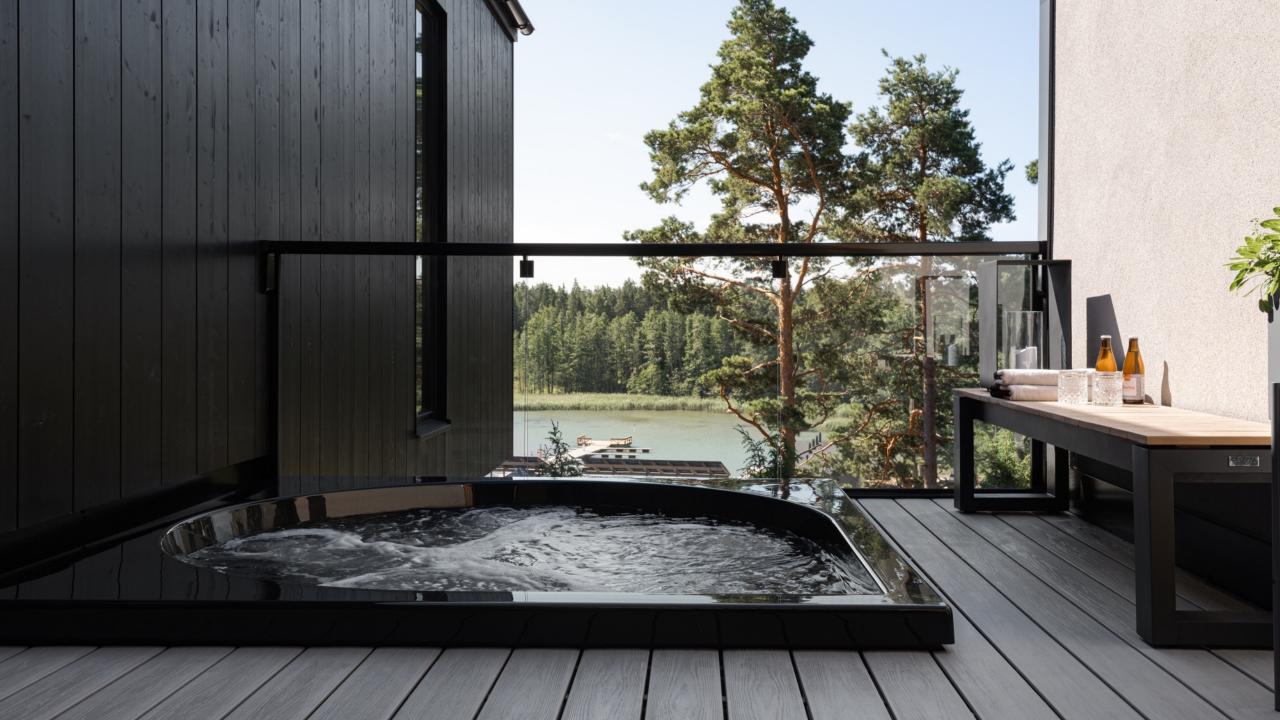

## 1. Drop Spa

Drop is an outdoor spa with a beautifully finished appearance that is ergonomic and easy to use. It offers true everyday luxury and can either be seamlessly integrated to any outdoor space, embedded in the terrace or stand alone, with stylish design cladding.

#### **DROP SPAS & FEATURES**

Drops Spas are designed and made in Finland, ensuring a first-class bathing experience. Drop Spas are crafted using state-of-the-art technology and top-quality materials, with great attention to even the smallest details. Drop Spas come in several unique models. Choose between atmospheric or massaging nozzles, all in the same in unique Drop shape.