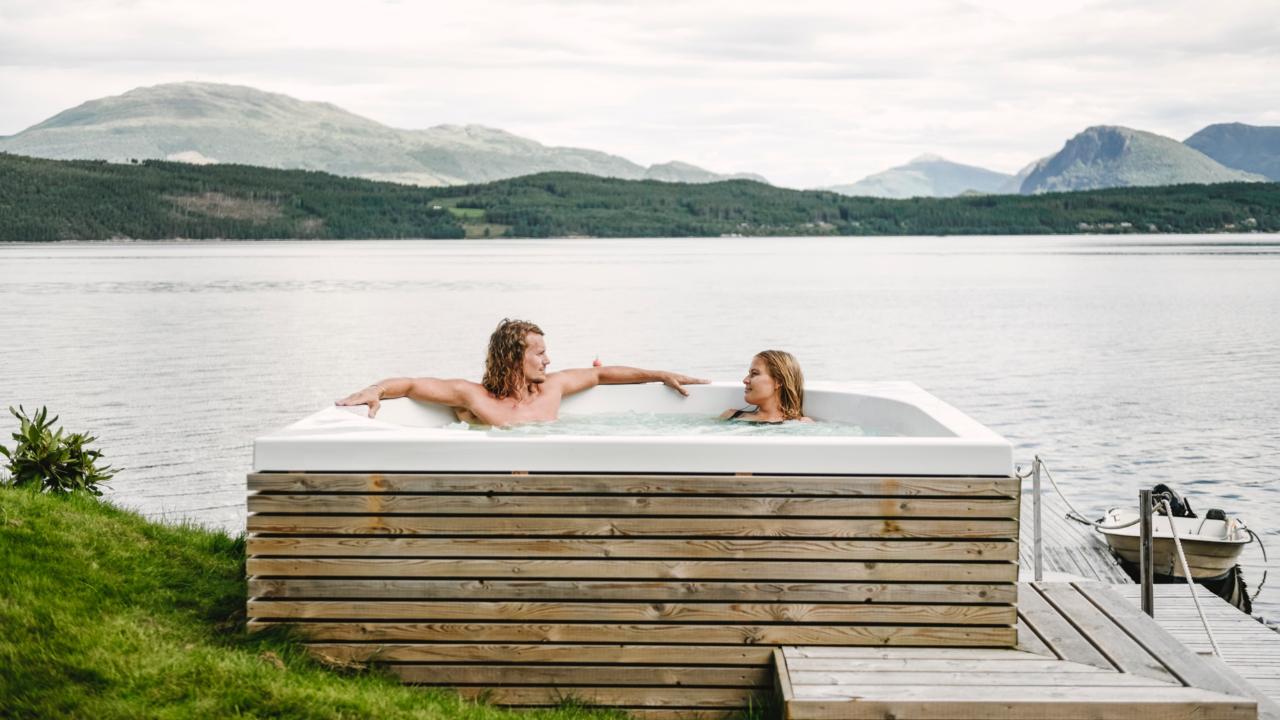

## 1. Drop Spa

Drop is an outdoor spa with a beautifully finished appearance that is ergonomic and easy to use. It offers true everyday luxury and can either be seamlessly integrated to any outdoor space, embedded in the terrace or stand alone, with stylish design cladding.

#### **DROP SPAS & FEATURES**

Drops Spas are designed and made in Finland, ensuring a first-class bathing experience. Drop Spas are crafted using state-of-the-art technology and top-quality materials, with great attention to even the smallest details. Drop Spas come in several unique models. Choose between atmospheric or massaging nozzles, all in the same in unique Drop shape.